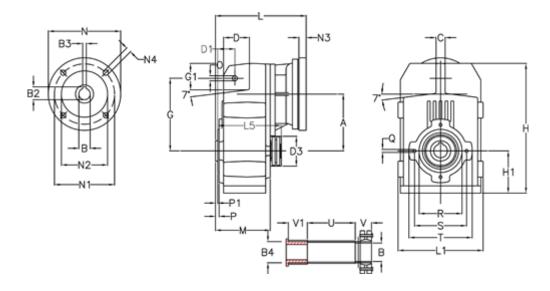

## **Measures**

| D1 = 56.5  | l5 = 200.0                                                               | P1                                         | = 3.5                                                | V =                                                  |
|------------|--------------------------------------------------------------------------|--------------------------------------------|------------------------------------------------------|------------------------------------------------------|
| d3 = 100   | M = 144.0                                                                | Q                                          | = M12x19                                             | V1 =                                                 |
| G = 218    | N = 250                                                                  | R                                          | = 130                                                |                                                      |
| G1 = 97.5  | N1 = 215                                                                 | S                                          | = 165                                                |                                                      |
| H = 389.0  | N2 = 180                                                                 | Т                                          | = 200                                                |                                                      |
| H1 = 116.0 | N4 = M12x16                                                              | Tightening torque Nm adapter bushing = 6.0 |                                                      |                                                      |
| L = 275.5  | O = 14                                                                   | Tightening torque Nm shrink disc           | = 10.0                                               |                                                      |
| L1 = 242   | P = 7.5                                                                  | U                                          | = 82.0                                               |                                                      |
|            | d3 = 100<br>G = 218<br>G1 = 97.5<br>H = 389.0<br>H1 = 116.0<br>L = 275.5 | d3 = 100                                   | $\begin{array}{llllllllllllllllllllllllllllllllllll$ | $\begin{array}{llllllllllllllllllllllllllllllllllll$ |